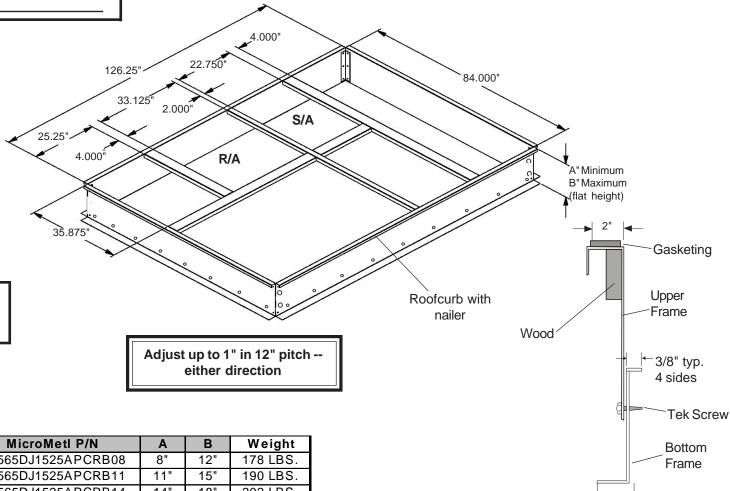

Part Number:

AP565ZJ1525APCRB **SERIES** 

Detail

- \* Roofcurb sides and ends are 16ga.
- \* Full perimeter wood nailer.
- \* Assembly hardware included for field assembly.

NOTE:

Manufacture duct work at least 3/4" smaller than duct openings shown.

| MicroMetl P/N      | Α   | В   | Weight   |
|--------------------|-----|-----|----------|
| AP565DJ1525APCRB08 | 8"  | 12" | 178 LBS. |
| AP565DJ1525APCRB11 | 11" | 15" | 190 LBS. |
| AP565DJ1525APCRB14 | 14" | 18" | 202 LBS. |