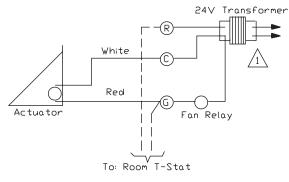

## 2 Position Hood Wiring Diagram

Unit transformer must have an additional 10 V.A. if not, optional transformer must be used.

/1\

Unit transformer must have an additional 10 V.A. available. If not, an optional transformer must be used.