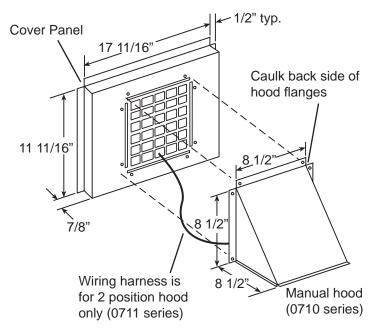

## INSTALLATION INSTRUCTIONS For 0710, 0711 series manual and 2 position outside air intake hoods

- 1. Unpackage hood, panel and screw package.
- 2. Caulk the back side of the hood flanges. Feed harness through the gromet in the duct cover panel (2 position only).
- 3. Screw hood to duct cover panel.
- 4. Remove top cover panel over horizontal return opening. (Top panel)
- 5. Install replacement cover panel over return opening and screw in place.
- 6. On 2 position hoods, run harness through return chamber of unit and into control section. Wire per diagram shown. Follow all local codes.