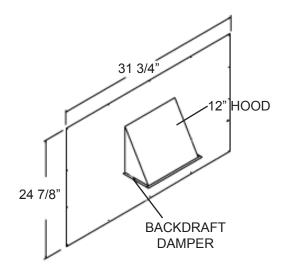

## INSTALLATION INSTRUCTIONS For 0737ZH712OA series manual and 2 position outside air intake hoods

- 1. Unpackage hood, panel and screw package.
- 2. Caulk the back side of the hood flanges. Feed harness through the gromet in the duct cover panel (2 position only).
- 3. Screw hood to duct cover panel.
- 4. Remove lower cover panel on end of unit. (see illustration below).
- 5. Install replacement cover panel and screw in place.
- 6. On 2 position hoods, run harness through return chamber of unit and into control section. Wire per diagram shown. Follow all local codes.