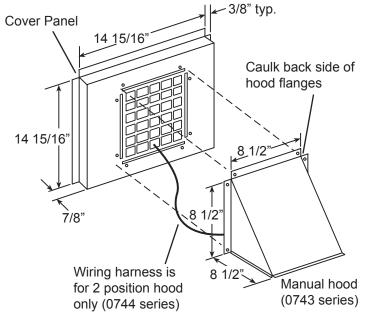

## INSTALLATION INSTRUCTIONS

For 0743, 0744 series manual and 2 position outside air intake hoods

- 1. Unpackage hood, panel and screw package.
- 2. Caulk the back side of the hood flanges. Feed harness through the gromet in the duct cover panel (2 position only).
- 3. Screw hood to duct cover panel.
- 4. Remove cover panel over horizontal return opening. (Top panel)
- 5. Install replacement cover panel over return opening and screw in place.
- On 2 position hoods, run harness through return chamber of unit and into control section. Wire per diagram shown. Follow all local codes.