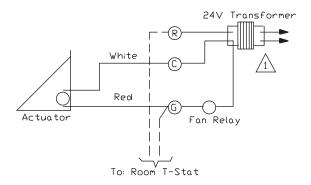

## 2 Position Hood Wiring Diagram

 $\bigwedge$ 1

Unit transformer must have an additional 10 V.A. if not, optional transformer must be used.

## **IMPORTANT**

Unit transformer must have an additional 10 V.A. available. If not, an optional transformer must be used.

MMC 3035 N. Shadeland Ave, Suite 300 Indianapolis, IN. 46226

MMC West 905 Southern Way Sparks, NV. 89431